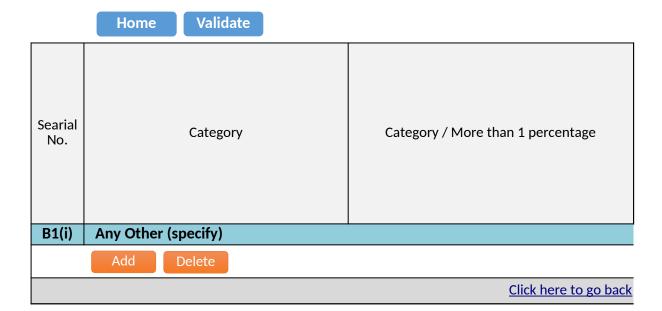

Home Validate

| Sr.   | Category & Name<br>of the<br>Shareholders<br>(I)                                                                                                                                                                                                                                                                                                                                                                                                                                                                                                                                                                                                                                                                                                                                                                                                                                                                                                                                                                                                                                                                                                                                                                                                                                                                                                                                                                                                                                                                                                                                                                                                                                                                                                                                                                                                                                                                                                                                                                                                                                                                               | Nos. Of<br>shareholders<br>(III) | No. of fully paid up<br>equity shares held<br>(IV) |
|-------|--------------------------------------------------------------------------------------------------------------------------------------------------------------------------------------------------------------------------------------------------------------------------------------------------------------------------------------------------------------------------------------------------------------------------------------------------------------------------------------------------------------------------------------------------------------------------------------------------------------------------------------------------------------------------------------------------------------------------------------------------------------------------------------------------------------------------------------------------------------------------------------------------------------------------------------------------------------------------------------------------------------------------------------------------------------------------------------------------------------------------------------------------------------------------------------------------------------------------------------------------------------------------------------------------------------------------------------------------------------------------------------------------------------------------------------------------------------------------------------------------------------------------------------------------------------------------------------------------------------------------------------------------------------------------------------------------------------------------------------------------------------------------------------------------------------------------------------------------------------------------------------------------------------------------------------------------------------------------------------------------------------------------------------------------------------------------------------------------------------------------------|----------------------------------|----------------------------------------------------|
|       |                                                                                                                                                                                                                                                                                                                                                                                                                                                                                                                                                                                                                                                                                                                                                                                                                                                                                                                                                                                                                                                                                                                                                                                                                                                                                                                                                                                                                                                                                                                                                                                                                                                                                                                                                                                                                                                                                                                                                                                                                                                                                                                                |                                  |                                                    |
| A (4) | Table II - Statement showing shareholding patter                                                                                                                                                                                                                                                                                                                                                                                                                                                                                                                                                                                                                                                                                                                                                                                                                                                                                                                                                                                                                                                                                                                                                                                                                                                                                                                                                                                                                                                                                                                                                                                                                                                                                                                                                                                                                                                                                                                                                                                                                                                                               | n of the Promote                 | er and Promoter Gr                                 |
| (1)   | Indian                                                                                                                                                                                                                                                                                                                                                                                                                                                                                                                                                                                                                                                                                                                                                                                                                                                                                                                                                                                                                                                                                                                                                                                                                                                                                                                                                                                                                                                                                                                                                                                                                                                                                                                                                                                                                                                                                                                                                                                                                                                                                                                         | _                                |                                                    |
| (a)   | Individuals/Hindu undivided Family                                                                                                                                                                                                                                                                                                                                                                                                                                                                                                                                                                                                                                                                                                                                                                                                                                                                                                                                                                                                                                                                                                                                                                                                                                                                                                                                                                                                                                                                                                                                                                                                                                                                                                                                                                                                                                                                                                                                                                                                                                                                                             | 2                                | 12666372                                           |
| (b)   | Central Government/ State Government(s)                                                                                                                                                                                                                                                                                                                                                                                                                                                                                                                                                                                                                                                                                                                                                                                                                                                                                                                                                                                                                                                                                                                                                                                                                                                                                                                                                                                                                                                                                                                                                                                                                                                                                                                                                                                                                                                                                                                                                                                                                                                                                        |                                  |                                                    |
| (c)   | <u>Financial Institutions/ Banks</u>                                                                                                                                                                                                                                                                                                                                                                                                                                                                                                                                                                                                                                                                                                                                                                                                                                                                                                                                                                                                                                                                                                                                                                                                                                                                                                                                                                                                                                                                                                                                                                                                                                                                                                                                                                                                                                                                                                                                                                                                                                                                                           |                                  |                                                    |
| (d)   | Any Other (specify)                                                                                                                                                                                                                                                                                                                                                                                                                                                                                                                                                                                                                                                                                                                                                                                                                                                                                                                                                                                                                                                                                                                                                                                                                                                                                                                                                                                                                                                                                                                                                                                                                                                                                                                                                                                                                                                                                                                                                                                                                                                                                                            | 1                                | 8648257                                            |
| (0)   | Sub-Total (A)(1)                                                                                                                                                                                                                                                                                                                                                                                                                                                                                                                                                                                                                                                                                                                                                                                                                                                                                                                                                                                                                                                                                                                                                                                                                                                                                                                                                                                                                                                                                                                                                                                                                                                                                                                                                                                                                                                                                                                                                                                                                                                                                                               | 3                                | 21314629                                           |
| (2)   | Foreign Control of the Control of th |                                  |                                                    |
| (a)   | Individuals (NonResident Individuals/ Foreign Individuals                                                                                                                                                                                                                                                                                                                                                                                                                                                                                                                                                                                                                                                                                                                                                                                                                                                                                                                                                                                                                                                                                                                                                                                                                                                                                                                                                                                                                                                                                                                                                                                                                                                                                                                                                                                                                                                                                                                                                                                                                                                                      |                                  |                                                    |
| (b)   | Government                                                                                                                                                                                                                                                                                                                                                                                                                                                                                                                                                                                                                                                                                                                                                                                                                                                                                                                                                                                                                                                                                                                                                                                                                                                                                                                                                                                                                                                                                                                                                                                                                                                                                                                                                                                                                                                                                                                                                                                                                                                                                                                     |                                  |                                                    |
| (c)   | <u>Institutions</u>                                                                                                                                                                                                                                                                                                                                                                                                                                                                                                                                                                                                                                                                                                                                                                                                                                                                                                                                                                                                                                                                                                                                                                                                                                                                                                                                                                                                                                                                                                                                                                                                                                                                                                                                                                                                                                                                                                                                                                                                                                                                                                            |                                  |                                                    |
| (d)   | Foreign Portfolio Investor                                                                                                                                                                                                                                                                                                                                                                                                                                                                                                                                                                                                                                                                                                                                                                                                                                                                                                                                                                                                                                                                                                                                                                                                                                                                                                                                                                                                                                                                                                                                                                                                                                                                                                                                                                                                                                                                                                                                                                                                                                                                                                     |                                  |                                                    |
| (e)   | Any Other (specify)                                                                                                                                                                                                                                                                                                                                                                                                                                                                                                                                                                                                                                                                                                                                                                                                                                                                                                                                                                                                                                                                                                                                                                                                                                                                                                                                                                                                                                                                                                                                                                                                                                                                                                                                                                                                                                                                                                                                                                                                                                                                                                            |                                  |                                                    |
|       | Sub-Total (A)(2)                                                                                                                                                                                                                                                                                                                                                                                                                                                                                                                                                                                                                                                                                                                                                                                                                                                                                                                                                                                                                                                                                                                                                                                                                                                                                                                                                                                                                                                                                                                                                                                                                                                                                                                                                                                                                                                                                                                                                                                                                                                                                                               |                                  |                                                    |
| Tota  | al Shareholding of Promoter and Promoter Group (A)=(A)<br>(1)+(A)(2)                                                                                                                                                                                                                                                                                                                                                                                                                                                                                                                                                                                                                                                                                                                                                                                                                                                                                                                                                                                                                                                                                                                                                                                                                                                                                                                                                                                                                                                                                                                                                                                                                                                                                                                                                                                                                                                                                                                                                                                                                                                           | 3                                | 21314629                                           |
|       | Details of Shares which remain unclaimed for Promoter                                                                                                                                                                                                                                                                                                                                                                                                                                                                                                                                                                                                                                                                                                                                                                                                                                                                                                                                                                                                                                                                                                                                                                                                                                                                                                                                                                                                                                                                                                                                                                                                                                                                                                                                                                                                                                                                                                                                                                                                                                                                          | & Promoter Group                 | <u>)</u>                                           |
| В     | Table III - Statement showing shareholding pattern of the Public shareholder                                                                                                                                                                                                                                                                                                                                                                                                                                                                                                                                                                                                                                                                                                                                                                                                                                                                                                                                                                                                                                                                                                                                                                                                                                                                                                                                                                                                                                                                                                                                                                                                                                                                                                                                                                                                                                                                                                                                                                                                                                                   | Note : Kindly sho                | ow details of sharel                               |
| (1)   | Institutions                                                                                                                                                                                                                                                                                                                                                                                                                                                                                                                                                                                                                                                                                                                                                                                                                                                                                                                                                                                                                                                                                                                                                                                                                                                                                                                                                                                                                                                                                                                                                                                                                                                                                                                                                                                                                                                                                                                                                                                                                                                                                                                   |                                  |                                                    |
| (a)   | Mutual Funds                                                                                                                                                                                                                                                                                                                                                                                                                                                                                                                                                                                                                                                                                                                                                                                                                                                                                                                                                                                                                                                                                                                                                                                                                                                                                                                                                                                                                                                                                                                                                                                                                                                                                                                                                                                                                                                                                                                                                                                                                                                                                                                   |                                  |                                                    |
| (b)   | Venture Capital Funds                                                                                                                                                                                                                                                                                                                                                                                                                                                                                                                                                                                                                                                                                                                                                                                                                                                                                                                                                                                                                                                                                                                                                                                                                                                                                                                                                                                                                                                                                                                                                                                                                                                                                                                                                                                                                                                                                                                                                                                                                                                                                                          |                                  |                                                    |
| (c)   | Alternate Investment Funds                                                                                                                                                                                                                                                                                                                                                                                                                                                                                                                                                                                                                                                                                                                                                                                                                                                                                                                                                                                                                                                                                                                                                                                                                                                                                                                                                                                                                                                                                                                                                                                                                                                                                                                                                                                                                                                                                                                                                                                                                                                                                                     |                                  |                                                    |
| (d)   | Foreign Venture Capital Investors                                                                                                                                                                                                                                                                                                                                                                                                                                                                                                                                                                                                                                                                                                                                                                                                                                                                                                                                                                                                                                                                                                                                                                                                                                                                                                                                                                                                                                                                                                                                                                                                                                                                                                                                                                                                                                                                                                                                                                                                                                                                                              |                                  |                                                    |